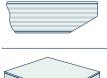

### **FULLY ADJUSTABLE**

Jimmy adjusts in every way you need and in ways you weren't expecting. Starting with the top — Jimmy comes with five possible angles. From a traditional flat worksurface, to a completely flipped top, with three options in-between for drafting, drawing, writing, or whatever you need to get the job done. It's fully height adjustable allowing you to seamlessly move between sitting and standing throughout the day. Last, but certainly not least, it comes on casters, ready to move to wherever you need to set up shop. Or flip the top and slide it out of the way when you don't need it at all.

### TILT FUNCTION

### FLIPPING & NESTING

Height Range: 27.4" - 43.9"

Tilts to 5 Locked Positions

Flip-Top with Straight-On Nesting