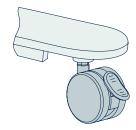

r you need to set up shop. Or flip the top and slide it out of the way when you don't need it at all.

# WWW.SURFACEWORKS.US | 414.570.2677 7821 S. 10th Street | Oak Creek, WI 53154

# JIMMY OVERVIEW

For more product information on the Jimmy Table, visit www.surfaceworks.us/product/Jimmy.

### SIZE & SHAPE

Top Shape: Rounded Rectangle

Top Sizes: 24" x 38" x 0.8" 24" x 30" x 1.2"

Base Footer Shape: Splayed &

Inclined

Base Footer Size: 18" x 28"





### HEIGHT ADJUSTABILITY

### TILT FUNCTION

### FLIPPING & NESTING

Height Range: 27.4" - 43.9"



Tilts to 5 Locked Positions



Flip-Top with Straight-On Nesting



### EDGE OFFERING











Edgeband

Edgeband w/Knife Profile

Knife Profile w/ Plywood Reveal

Urethane Knife Profile

### **CASTERS**

**Locking Casters** are Standard