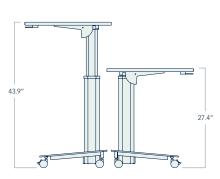

### HEIGHT ADJUSTABILITY

### FLIPPING & NESTING

Height Range: 27.4" - 43.9"

Tilts to 5 Locked Positions

Flip-Top with Straight-On Nesting