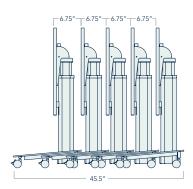

### FLIPPING & NESTING

Height Range: 27.4" - 43.9"

Tilts to 5 Locked Positions

Flip-Top with Straight-On Nesting

### **CASTERS**

**Locking Casters** are Standard