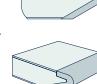

### **FULLY ADJUSTABLE**

Jimmy adjusts in every way you need and in ways you weren't expecting. Starting with the top — Jimmy comes with five possible angles. From a traditional flat worksurface, to a completely flipped top, with three options in-between for drafting, drawing, writing, or whatever you need to get the job done. It's fully height adjustable allowing you to seamlessly move between sitting and standing throughout the day. Last, but certainly not least, it comes on casters, ready to move to wherever you need to set up shop. Or flip the top and slide it out of the way when you don't need it at all.

### FLIPPING & NESTING

Height Range: 27.4" - 43.9"

Tilts to 5 Locked Positions

Flip-Top with Straight-On Nesting