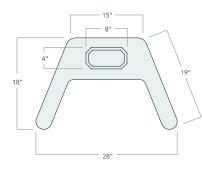

### SIZE & SHAPE

Top Shape: Rounded Rectangle

Top Sizes: 24" x 38" x 0.8" 24" x 30" x 1.2"

Base Footer Shape: Splayed &

Inclined

Base Footer Size: 18" x 28"