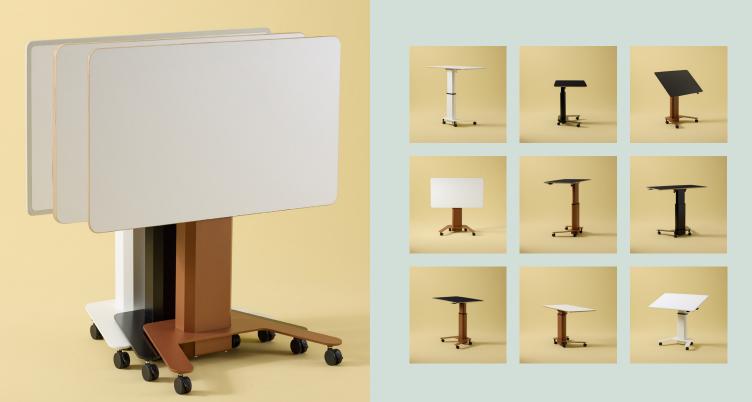

### **FULLY ADJUSTABLE**

Jimmy adjusts in every way you need and in ways you weren't expecting. Starting with the top — Jimmy comes with five possible angles. From a traditional flat worksurface, to a completely flipped top, with three options in-between for drafting, drawing, writing, or whatever you need to get the job done. It's fully height adjustable allowing you to seamlessly move between sitting and standing throughout the day. Last, but certainly not least, it comes on casters, ready to move to wherever you need to set up shop. Or flip the top and slide it out of the way when you don't need it at all.

### TILT FUNCTION

### FLIPPING & NESTING

Height Range: 27.4" - 43.9"

Tilts to 5 Locked Positions

Flip-Top with Straight-On Nesting