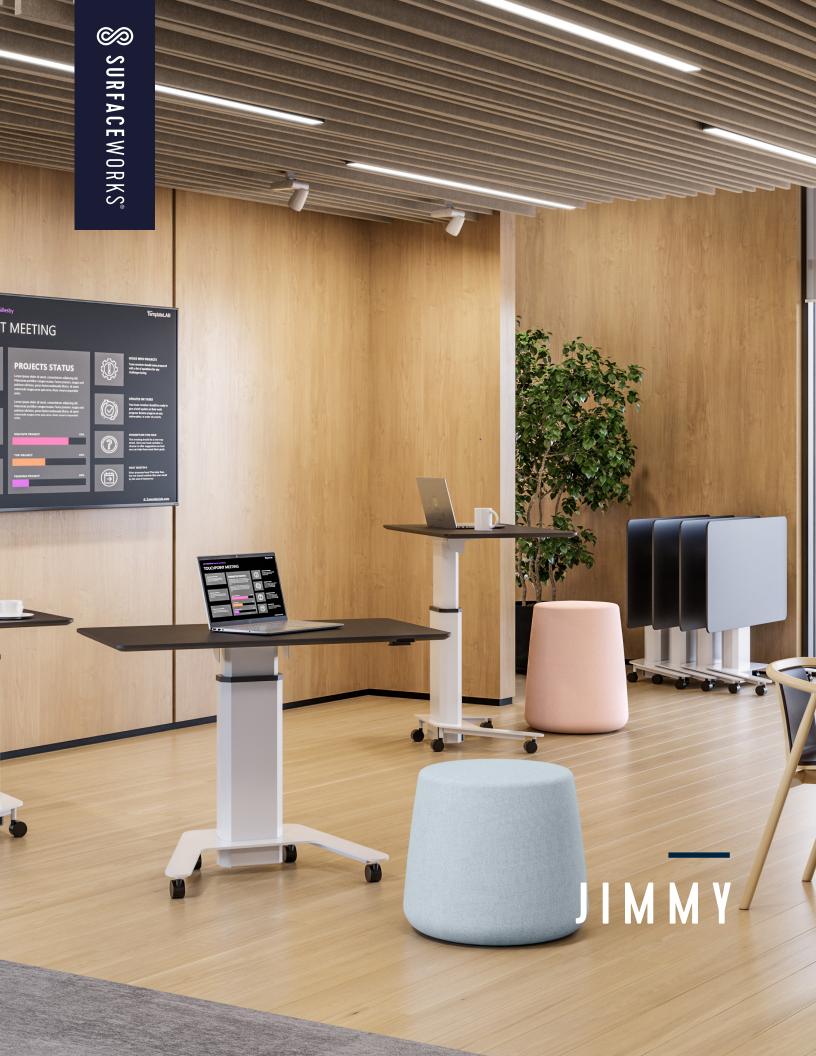

# This is Jimmy—your new work-from-anywhere table.

WE'RE THRILLED TO BE INTRODUCING OUR NEWEST PERSONAL TABLE: JIMMY. WITH AN ELEVATED APPROACH TO AN ADJUSTABLE WORKSTATION, JIMMY PROVIDES THE FLEXIBILITY YOU CRAVE.

### **FULLY ADJUSTABLE**

Jimmy adjusts in every way you need and in ways you weren't expecting. Starting with the top — Jimmy comes with five possible angles. From a traditional flat worksurface, to a completely flipped top, with three options in-between for drafting, drawing, writing, or whatever you need to get the job done. It's fully height adjustable allowing you to seamlessly move between sitting and standing throughout the day. Last, but certainly not least, it comes on casters, ready to move to wherever you need to set up shop. Or flip the top and slide it out of the way when you don't need it at all.