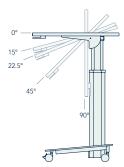

### TILT FUNCTION

### FLIPPING & NESTING

Height Range: 27.4" - 43.9"

Tilts to 5 Locked Positions

Flip-Top with Straight-On Nesting