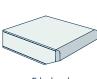

### SIZE & SHAPE

Top Shape: Rounded Rectangle

Top Sizes: 24" x 38" x 0.8" 24" x 30" x 1.2"

Base Footer Shape: Splayed &

Inclined

Base Footer Size: 18" x 28"