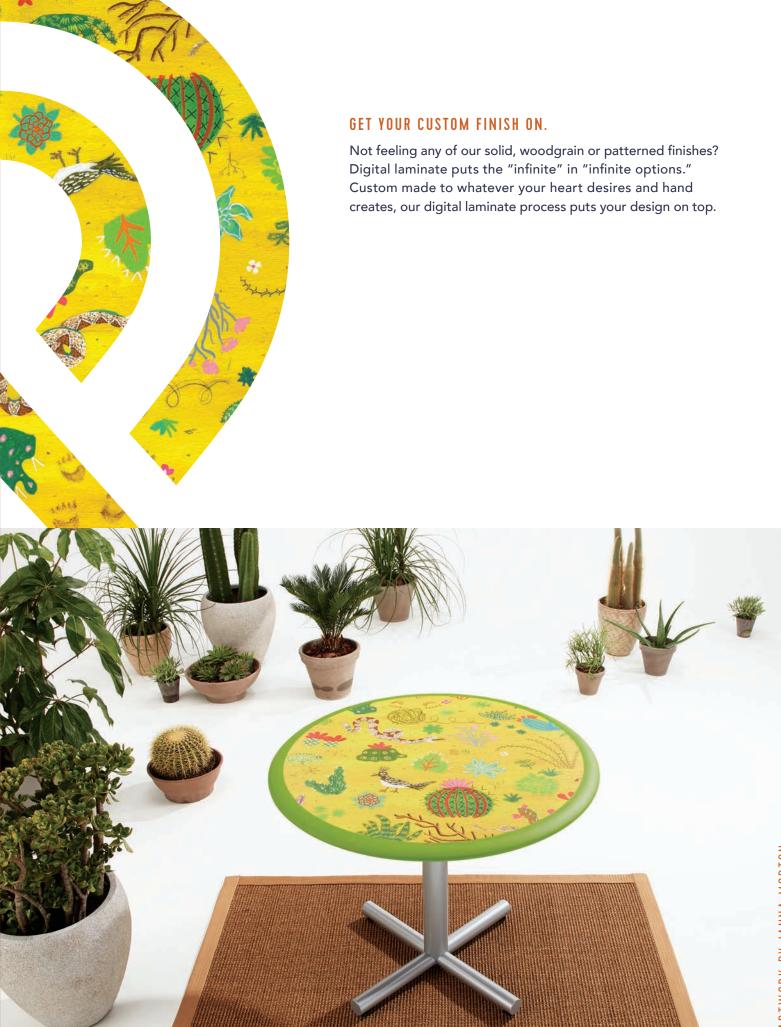

# CUSTOM DIGITAL LAMINATE

AT SURFACEWORKS, WE DREAM ABOUT YOUR DREAM TABLE. DIGITALLY-PRODUCED ORIGINALS ARE ONE SUREFIRE WAY TO MAKE YOUR TABLE YOURS.

## FROM YOUR TABLET TO THE TABLE TOP.

The digital laminate process is simple: Design. Print. Laminate. The printed artwork is manufactured using a high-pressure technique that fuses together layers with, you guessed it, high heat and pressure. All you have to do is design, send over your art files, and we'll take it from there.

## LET'S GET DIGITAL.

With SurfaceWorks' custom digital laminate capabilities, you don't just have options, you have a genie in a bottle. If you can design it, we can put it on a table. This allows you to spec worksurfaces that really tie the room together. Create tables that start conversations, as well as facilitate them.