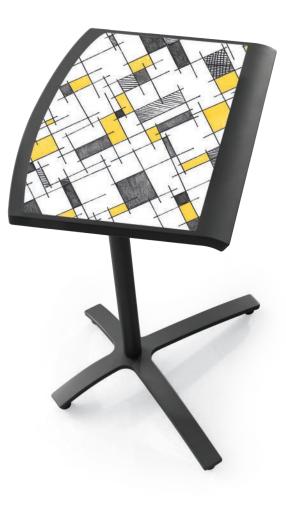

# CUSTOM DIGITAL LAMINATE

AT SURFACEWORKS, WE DREAM ABOUT YOUR DREAM TABLE. DIGITALLY-PRODUCED ORIGINALS ARE ONE SUREFIRE WAY TO MAKE YOUR TABLE YOURS.

## FROM YOUR TABLET TO THE TABLE TOP.

The digital laminate process is simple: Design. Print. Laminate. The printed artwork is manufactured using a high-pressure technique that fuses together layers with, you guessed it, high heat and pressure. All you have to do is design, send over your art files, and we'll take it from there.

## LET'S GET DIGITAL.

With SurfaceWorks' custom digital laminate capabilities, you don't just have options, you have a genie in a bottle. If you can design it, we can put it on a table. This allows you to spec worksurfaces that really tie the room together. Create tables that start conversations, as well as facilitate them.