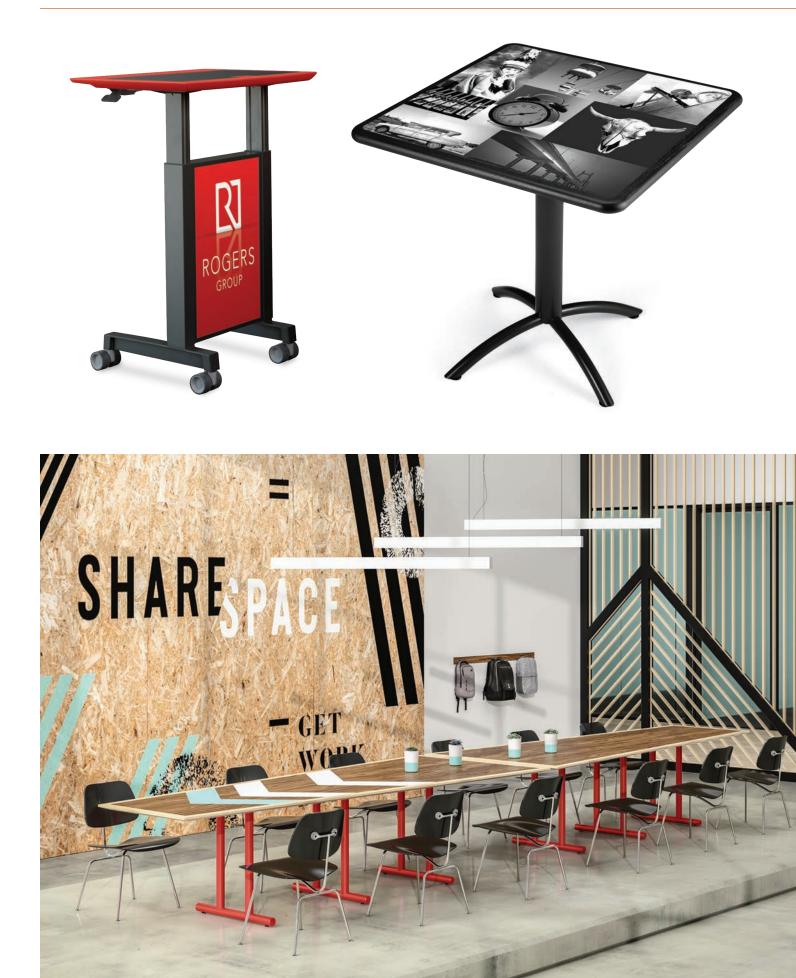

Our one-of-a-kind tables fit any space, any budget, and any personal style, making them perfect for everything from school cafeterias to corner offices. SurfaceWorks will help you outfit any space that needs a table, which is pretty much every space. THEY SAY PICASSO CREATED AN AVERAGE OF FIVE WORKS OF ART A DAY. WE GET THAT DONE BEFORE 9:00AM.

# BUILDING YOUR TABLES

414.570.2676 щ P 414.570.2677 Creek, WI 53154 SURFACEWORKS.US | 7821 S. 10th Street | Oak

laminate. Showcase your brand or school mascot. Or your kid's artwork. Or just about anything else you want to bring to the table. Contact your SurfaceWorks rep or visit Surfaceworks.us to get started.